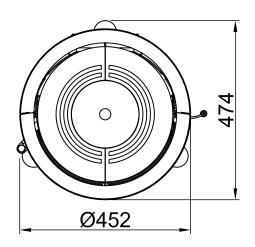

| Passo XS tripod |     |                                |  |
|-----------------|-----|--------------------------------|--|
|                 | RLA | SPARTHERM®<br>THE FIRE COMPANY |  |
| Index           |     | Page                           |  |
| Passo XS tripod |     | 02                             |  |
|                 |     |                                |  |
| Fire cautions   |     | 03                             |  |



## <u>~1:20</u>







| Fire cautions Passo XS tripod |     |         |                                            |
|-------------------------------|-----|---------|--------------------------------------------|
|                               | RLA | 2020/10 | SPARTHERM <sup>®</sup><br>THE FIRE COMPANY |





| Alle Abbildungen und Zeichnungen sind urbebrerschillch geschützt, Verwertung oder Veröffentlichung, auch einzelner Detalik, nur mit unserer Genehmigung, Technische Änderungen und Intrümer vorbehalten.<br>All representations and drawings are protected by applicable copyright Haus. Ultikation on publication, includin jindividud detalik, anly with an approval. Technical data subject to change. Errors and omissions