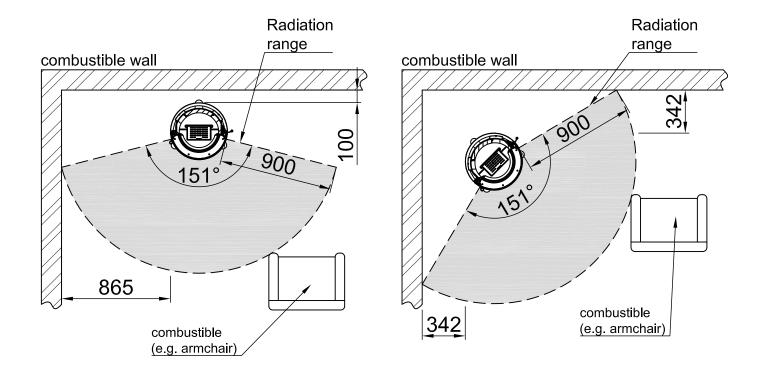

## <u>~1:20</u>

| Fire cautions Passo XS tripod |     |         |                                            |
|-------------------------------|-----|---------|--------------------------------------------|
|                               | RLA | 2020/10 | SPARTHERM <sup>®</sup><br>THE FIRE COMPANY |