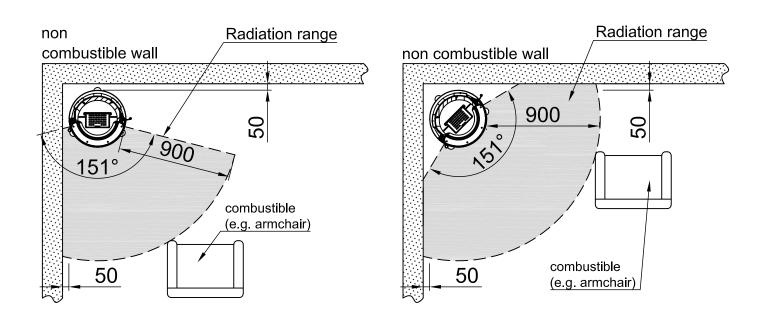

## <u>~1:20</u>

| Fire cautions Passo XS tripod |     |         |                                            |
|-------------------------------|-----|---------|--------------------------------------------|
|                               | RLA | 2020/10 | SPARTHERM <sup>®</sup><br>THE FIRE COMPANY |