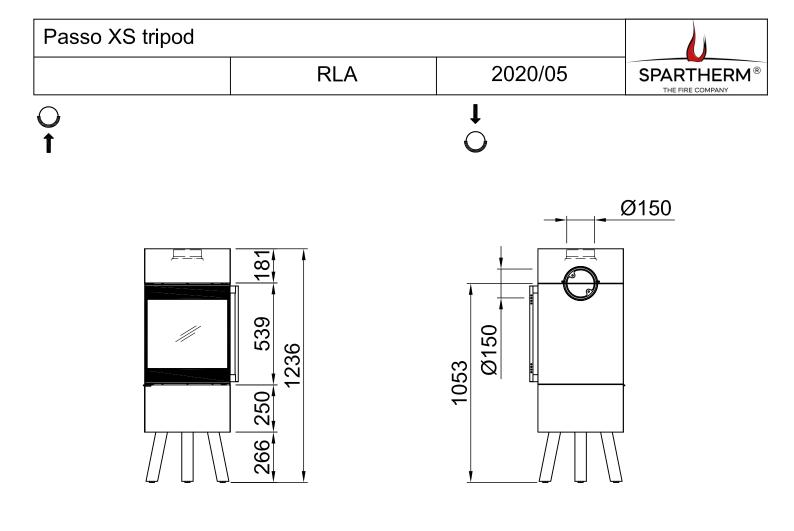

| Passo XS tripod |     |                                |  |
|-----------------|-----|--------------------------------|--|
|                 | RLA | SPARTHERM®<br>THE FIRE COMPANY |  |
| Index           |     | Page                           |  |
| Passo XS tripod |     | 02                             |  |
|                 |     |                                |  |
| Fire cautions   |     | 03                             |  |